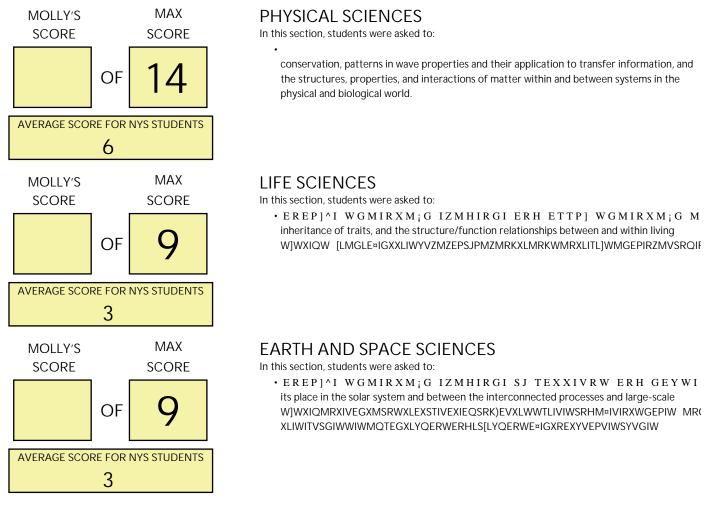

## ELEMENTARY - LEVEL SCIENCE 2023-2024 GRADE 5 TEST RESULTS

The New York State P-12 Science Learning Standards describe what Molly should know and be able to do at each grade level. This section shows the number of credits earned by Molly on the questions that measure the key science concepts of the standards at this level.